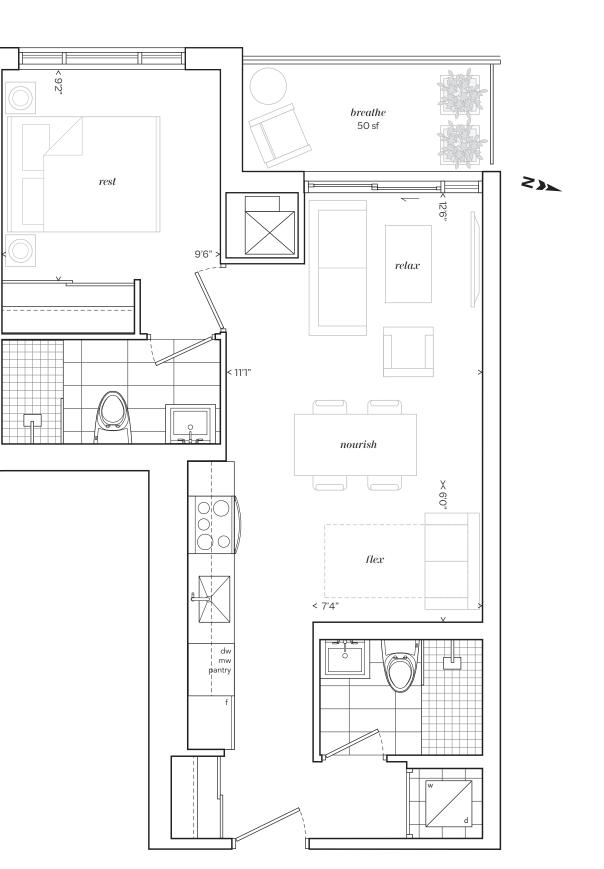

## 05

ONE BEDROOM + FLEX 566 SF PLUS 50 SF BALCONY 616 SF TOTAL

everhome

MARKHAM

All sizes, dimensions and specifications are subject to change without notice. This plan is not to scale and is subject to architectural review and revision. In order to comply with building site conditions and municipal, structural, vendor and/or architectural requirements, actual living areas may vary from floor area stated. Floor area has been measured and may vary in accordance with Bulletin #22 published by the Tarion Warranty Corporation. window location, size and type may vary without notice. All furniture shown on marketing plans are not included. Purchasers acknowledge that the dwelling units with terraces or balconies may contain an interior step up for access to such terraces or balconies. The balcony area finishing material and any dividers, where applicable, may vary from suite to suite based on design and material specifications. Balcony/Terrace dimensions, configuration and location are estimates only and may not be exactly as shown. Location of columns, size and type may vary without notice. E.&O.E. © Feb 2021