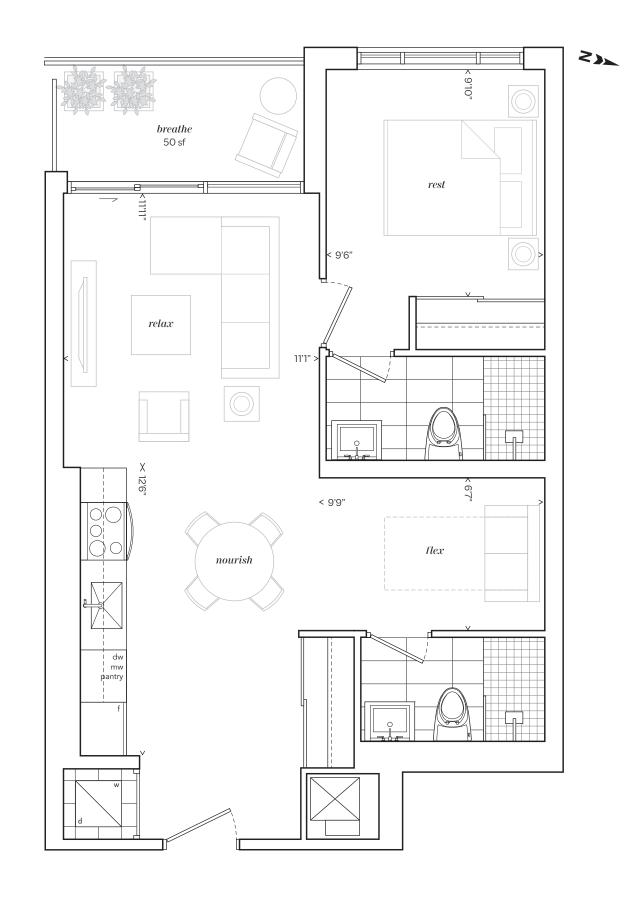

## 06 07

ONE BEDROOM + FLEX

667 SF PLUS

50 SF BALCONY

717 SF TOTAL

All sizes, dimensions and specifications are subject to change without notice. This plan is not to scale and is subject to architectural review and revision. In order to comply with building site conditions and municipal, structural, vendor and/or architectural requirements, actual living areas may vary from floor area stated. Floor area has been measured and may vary in accordance with Bulletin #22 published by the Tarion Warranty Corporation. window location, size and type may vary without notice. All furniture shown on marketing plans are not included. Purchasers acknowledge that the dwelling units with terraces or balconies may contain an interior step up for access to such terraces or balconies. The balcony area finishing material and any dividers, where applicable, may vary from suite to suite based on design and material specifications. Balcony/Terrace dimensions, configuration and location are estimates only and may not be exactly as shown. Location of columns, size and type may vary without notice. E.&O.E. © Feb 2021