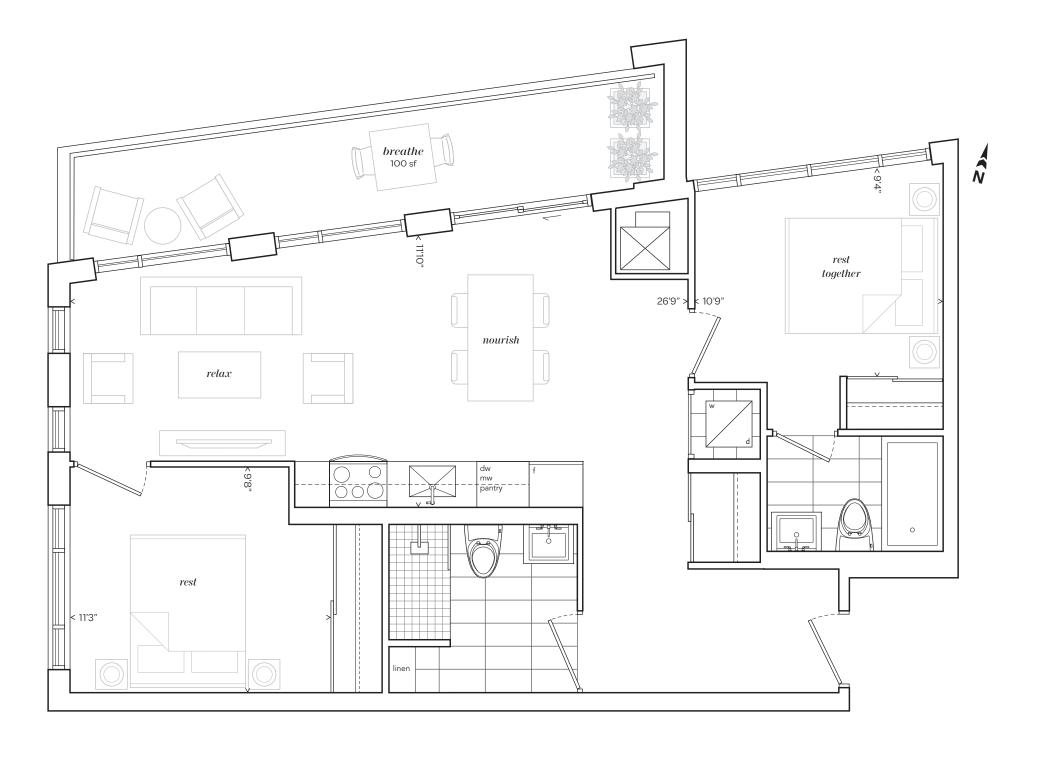

## 209 | 309509 | 609709

## TWO BEDROOM

826 SF PLUS

100 SF BALCONY

926 SF TOTAL

All sizes, dimensions and specifications are subject to change without notice. This plan is not to scale and is subject to architectural review and revision. In order to comply with building site conditions and municipal, structural, vendor and/or architectural requirements, actual living areas may vary from floor area stated. Floor area has been measured and may vary in accordance with Bulletin #22 published by the Tarion Warranty Corporation. window location, size and type may vary without notice. All furniture shown on marketing plans are not included. Purchasers acknowledge that the dwelling units with terraces or balconies may contain an interior step up for access to such terraces or balconies.

The balcony area finishing material and any dividers, where applicable, may vary from suite to suite based on design and material specifications. Balcony/Terrace dimensions, configuration and location are estimates only and may not be exactly as shown. Location of columns, size and type may vary without notice. E.&O.E. © Feb 2021