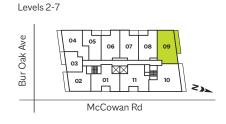

## 209 | 309509 | 609709

## TWO BEDROOM

826 SF PLUS

100 SF BALCONY

926 SF TOTAL







All sizes, dimensions and specifications are subject to change without notice. This plan is not to scale and is subject to architectural review and revision. In order to comply with building site conditions and municipal, structural, vendor and/or architectural requirements, actual living areas may vary from floor area stated. Floor area has been measured and may vary in accordance with Bulletin #22 published by the Tarion Warranty Corporation. window location, size and type may vary without notice. All furniture shown on marketing plans are not included. Purchasers acknowledge that the dwelling units with terraces or balconies may contain an interior step up for access to such terraces or balconies.

The balcony area finishing material and any dividers, where applicable, may vary from s