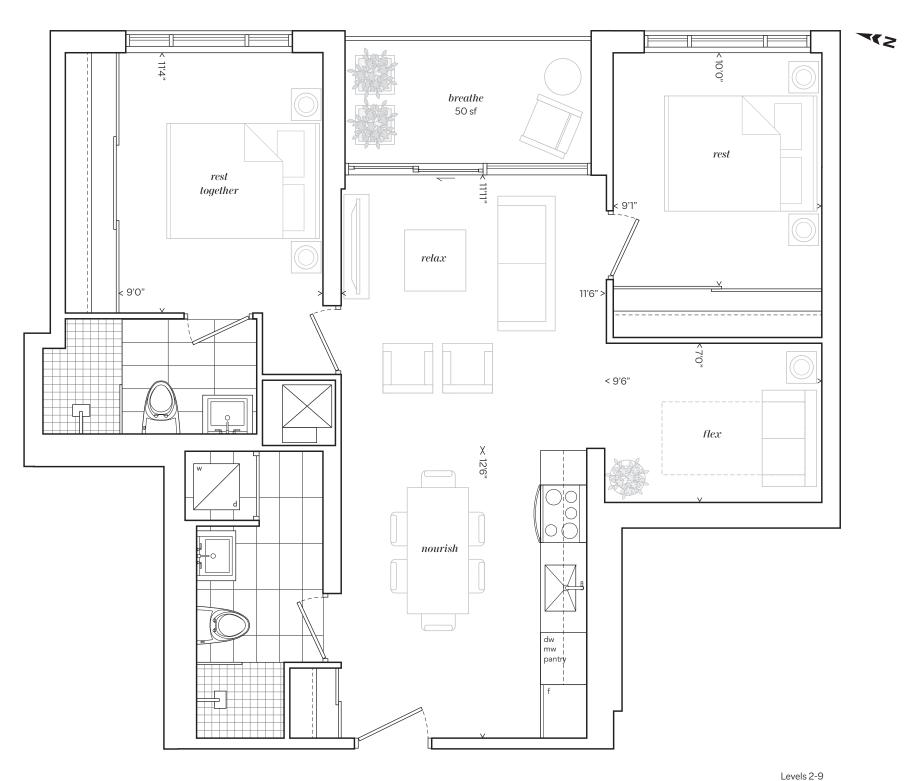

## 11

TWO BEDROOM + FLEX847 SFPLUS50 SFBALCONY897 SFTOTAL

everhome

MARKHAM

All sizes, dimensions and specifications are subject to change without notice. This plan is not to scale and is subject to architectural review and revision. In order to comply with building site conditions and municipal, structural, vendor and/or architectural requirements, actual living areas may vary from floor area stated. Floor area has been measured and may vary in accordance with Bulletin #22 published by the Tarion Warranty Corporation. window location, size and type may vary without notice. All furniture shown on marketing plans are not included. Purchasers acknowledge that the dwelling units with terraces or balconies may contain an interior step up for access to such terraces or balconies. The balcony area finishing material and any dividers, where applicable, may vary from suite to suite based on design and material specifications. Balcony/Terrace dimensions, configuration and location are estimates only and may not be exactly as shown. Location of columns, size and type may vary without notice. E.&O.E. © Feb 2021