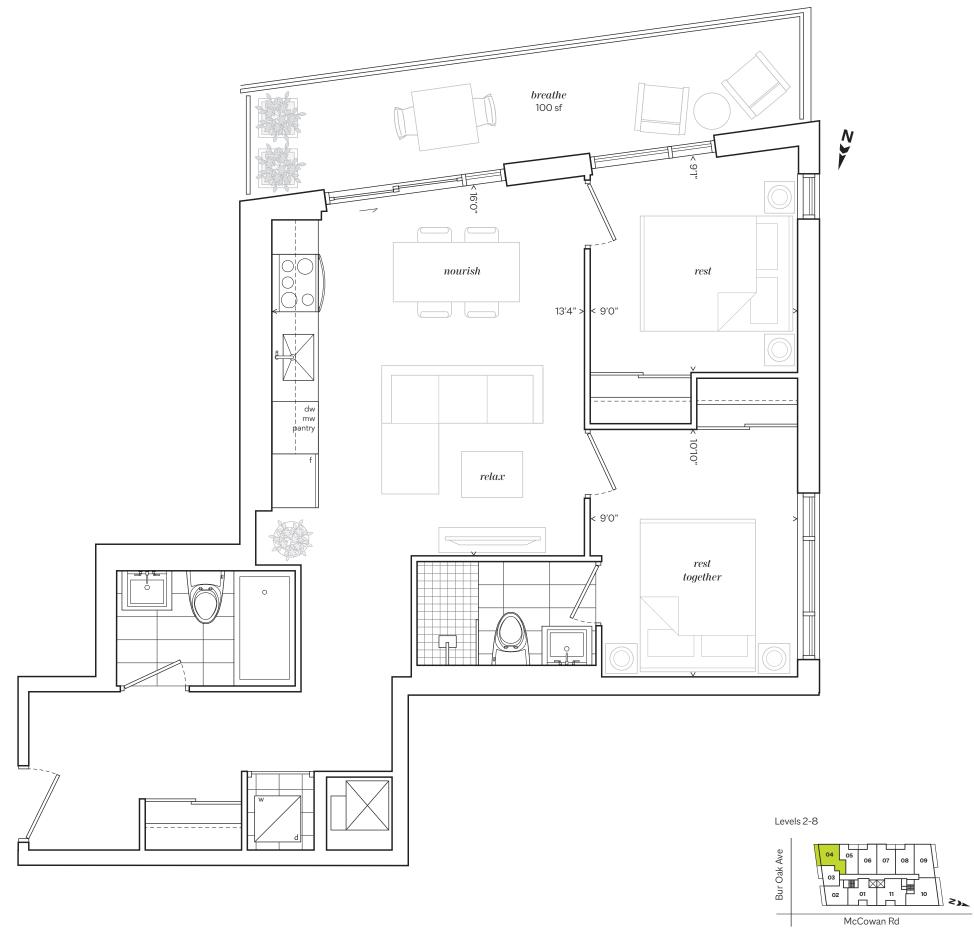

TWO BEDROOM

**721SF** PLUS

100 SF BALCONY

821SF TOTAL

All sizes, dimensions and specifications are subject to change without notice. This plan is not to scale and is subject to architectural review and revision. In order to comply with building site conditions and municipal, structural, vendor and/or architectural requirements, actual living areas may vary from floor area stated. Floor area has been measured and may vary in accordance with Bulletin #22 published by the Tarion Warranty Corporation. window location, size and type may vary without notice. All furniture shown on marketing plans are not included. Purchasers acknowledge that the dwelling units with terraces or balconies may contain an interior step up for access to such terraces or balconies. The balcony area finishing material and any dividers, where applicable, may vary without notice. E.&O.E. © Feb 2021