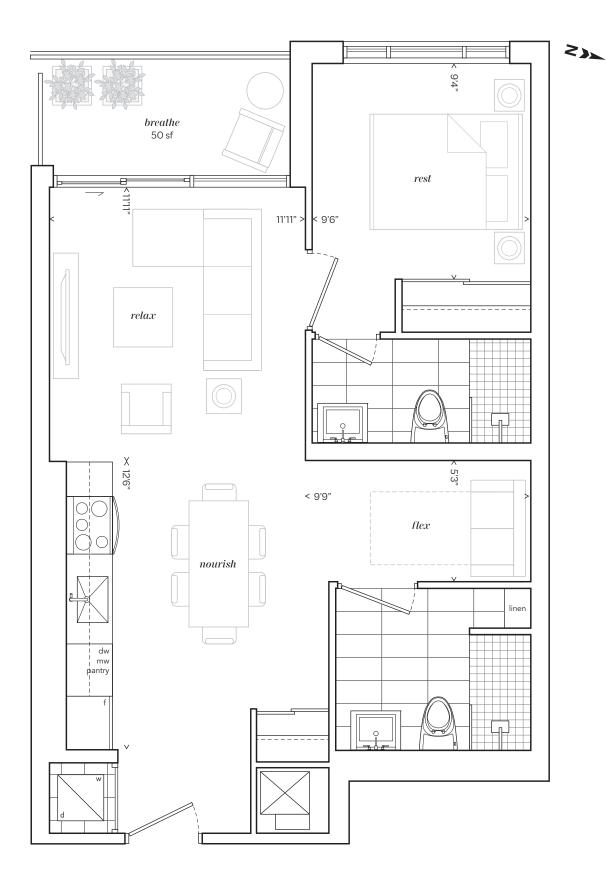

## 80

ONE BEDROOM + FLEX 667 SF PLUS 50 SF BALCONY 717 SF TOTAL

All sizes, dimensions and specifications are subject to change without notice. This plan is not to scale and is subject to architectural review and revision. In order to comply with building site conditions and municipal, structural, vendor and/or architectural requirements, actual living areas may vary from floor area stated. Floor area has been measured and may vary in accordance with Bulletin #22 published by the Tarion Warranty Corporation. window location, size and type may vary without notice. All furniture shown on marketing plans are not included. Purchasers acknowledge that the dwelling units with terraces or balconies may contain an interior step up for access to such terraces or balconies. The balcony area finishing material and any dividers, where applicable, may vary from suite to suite based on design and material specifications. Balcony/Terrace dimensions, configuration and location are estimates only and may not be exactly as shown. Location of columns, size and type may vary without notice. E.&O.E. © Feb 2021