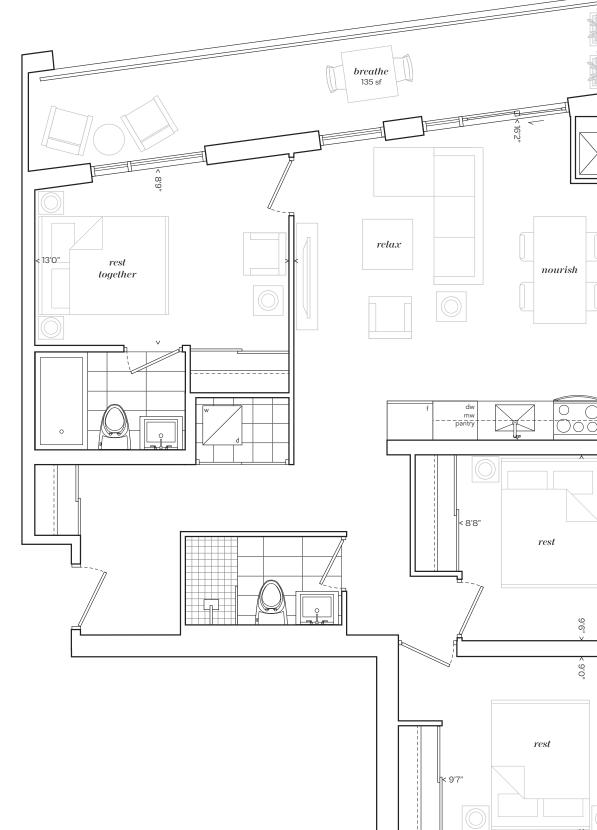

## 210310510610710810

THREE BEDROOM975 SFPLUS135 SFBALCONY1,110 SFTOTAL

All sizes, dimensions and specifications are subject to change without notice. This plan is not to scale and is subject to architectural review and revision. In order to comply with building site conditions and municipal, structural, vendor and/or architectural requirements, actual living areas may vary from floor area stated. Floor area has been measured and may vary in accordance with Bulletin #22 published by the Tarion Warranty Corporation. window location, size and type may vary without notice. All furniture shown on marketing plans are not included. Purchasers acknowledge that the dwelling units with terraces or balconies may contain an interior step up for access to such terraces or balconies. The balcony area finishing material and any dividers, where applicable, may vary without notice. E.&O.E. © Feb 2021