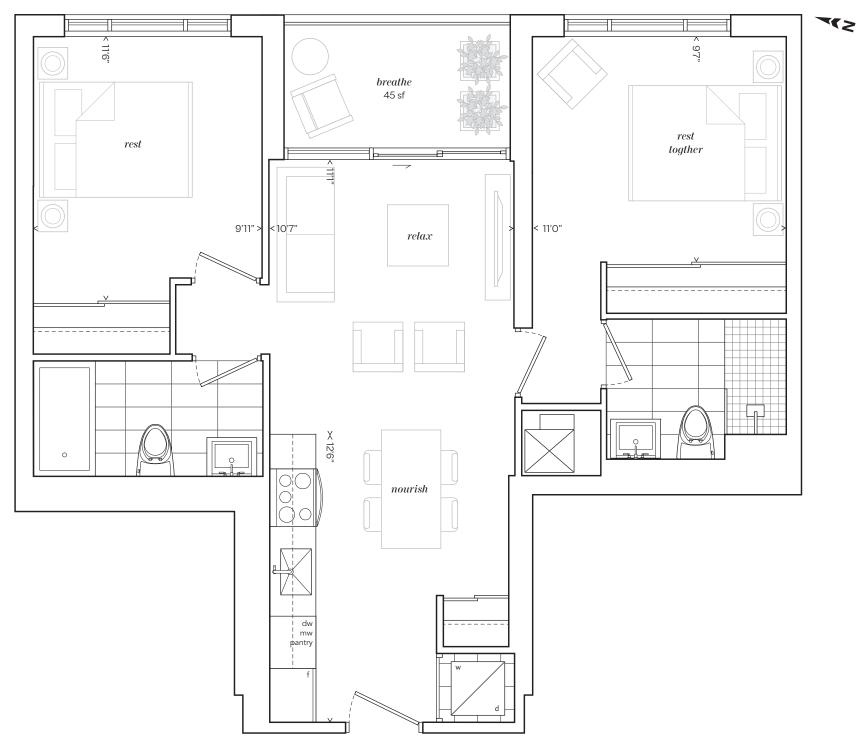

## Penthouse E901

TWO BEDROOM

777 SF PLUS

45 SF BALCONY

822 SF TOTAL

PENTHOUSE 10FT CEILINGS

GAS BIB CONNECTION
ON THE BALCONY

Penthouse - Level 9

All sizes, dimensions and specifications are subject to change without notice. This plan is not to scale and is subject to architectural review and revision. In order to comply with building site conditions and municipal, structural, vendor and/or architectural requirements, actual living areas may vary from floor area stated. Floor area has been measured and may vary in accordance with Bulletin #22 published by the Tarion Warranty Corporation. window location, size and type may vary without notice. All furniture shown on marketing plans are not included. Purchasers acknowledge that the dwelling units with terraces or balconies may contain an interior step up for access to such terraces or balconies.

The balcony area finishing material and any dividers, where applicable, may vary from suite to suite based on design and material specifications. Balcony/Terrace dimensions, configuration and location are estimates only and may not be exactly as shown. Location of columns, size and type may vary without notice. E.&O.E. © Mar 2021