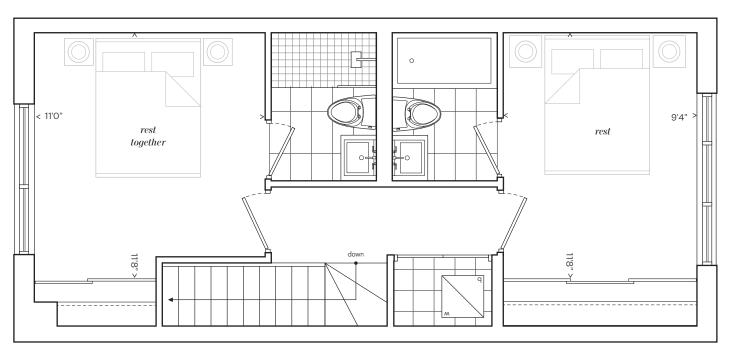

## UPPER LEVEL

MAIN LEVEL

| Suite | Interior | Exterior |
|-------|----------|----------|
| N106  | 988 sf   | 140 sf   |
| N108  | 988 sf   | 140 sf   |
| N110  | 1,024 sf | 140 sf   |

<>>

All sizes, dimensions and specifications are subject to change without notice. This plan is not to scale and is subject to architectural requirements, actual living areas may vary from floor area stated. Floor area has been measured and may vary in accordance with Bulletin #22 published by the Tarion Warranty Corporation. window location, size and type may vary without notice. All furniture shown on marketing plans are not included. Purchasers acknowledge that the dwelling units with terraces or balconies may contain an interior step up for access to such terraces or balconies.