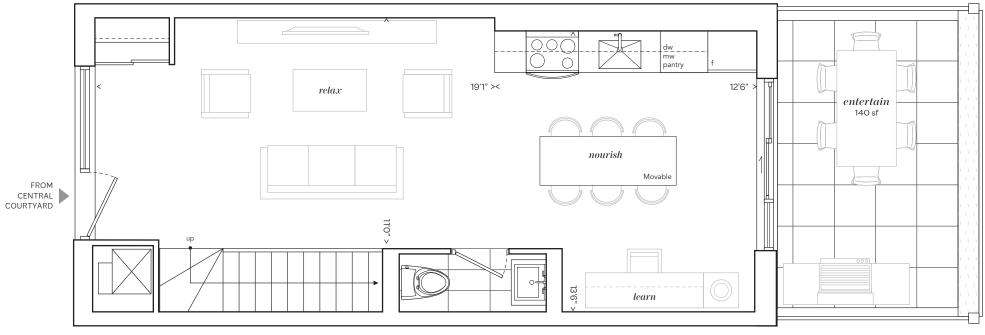

## UPPER LEVEL

MAIN LEVEL

| Suite | Interior | Exterior |
|-------|----------|----------|
| N106  | 988 sf   | 140 sf   |
| N108  | 988 sf   | 140 sf   |
| N110  | 1,024 sf | 140 sf   |

<>>

All sizes, dimensions and specifications are subject to change without notice. This plan is not to scale and is subject to architectural requirements, actual living areas may vary from floor area stated. Floor area has been measured and may vary in accordance with Bulletin #22 published by the Tarion Warranty Corporation. window location, size and type may vary without notice. All furniture shown on marketing plans are not included. Purchasers acknowledge that the dwelling units with terraces or balconies may contain an interior step up for access to such terraces or balconies.