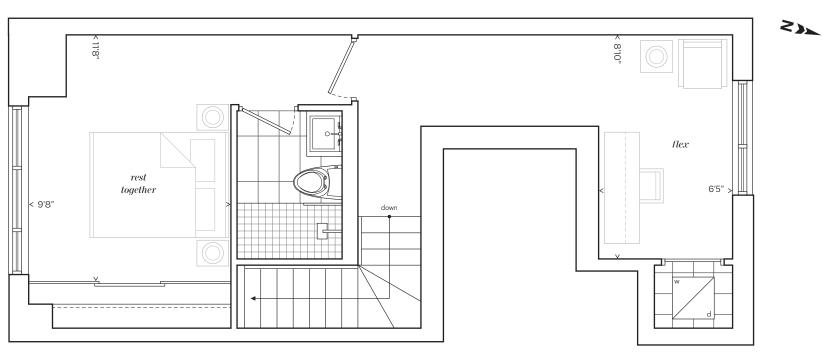

## UPPER LEVEL

MAIN LEVEL

All sizes, dimensions and specifications are subject to change without notice. This plan is not to scale and is subject to architectural requirements, actual living areas may vary from floor area stated. Floor area has been measured and may vary in accordance with Bulletin #22 published by the Tarion Warranty Corporation. window location, size and type may vary without notice. All furniture shown on marketing plans are not included. Purchasers acknowledge that the dwelling units with terraces or balconies may contain an interior step up for access to such terraces or balconies. The balcony area finishing material and any dividers, where applicable, may vary from suite to suite based on design and material specifications. Balcony/Terrace dimensions, configuration and location are estimates only and may not be exactly as shown. Location of columns, size and type may vary without notice. E.&O.E. © Mar 2021