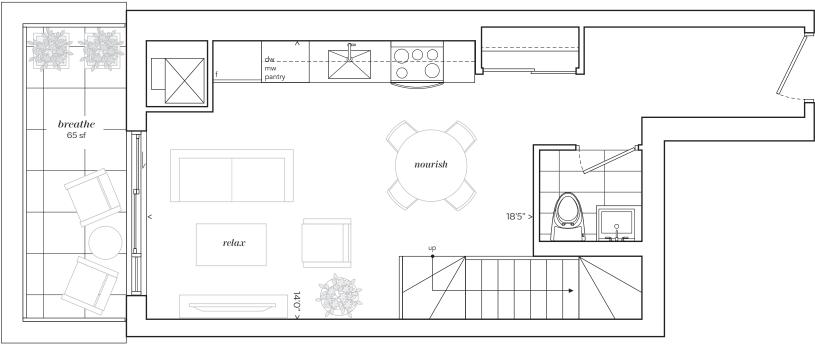

## UPPER LEVEL

MAIN LEVEL

All sizes, dimensions and specifications are subject to change without notice. This plan is not to scale and is subject to architectural requirements, actual living areas may vary from floor area stated. Floor area has been measured and may vary in accordance with Bulletin #22 published by the Tarion Warranty Corporation. window location, size and type may vary without notice. All furniture shown on marketing plans are not included. Purchasers acknowledge that the dwelling units with terraces or balconies may contain an interior step up for access to such terraces or balconies. The balcony area finishing material and any dividers, where applicable, may vary from suite to suite based on design and material specifications. Balcony/Terrace dimensions, configuration and location are estimates only and may not be exactly as shown. Location of columns, size and type may vary without notice. E.&O.E. © Mar 2021