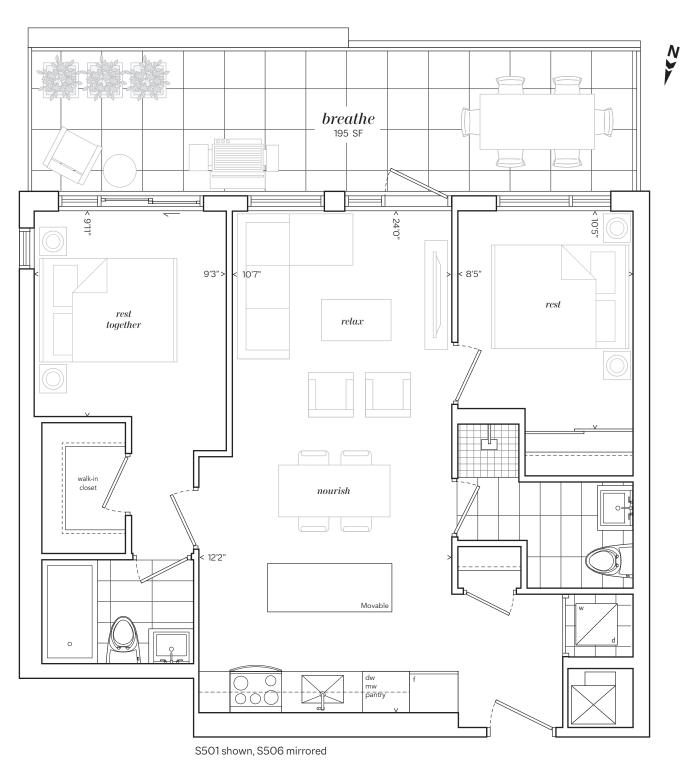

NORTH BLOCK

All sizes, dimensions and specifications are subject to change without notice. This plan is not to scale and is subject to architectural review and revision. In order to comply with building site conditions and municipal, structural, vendor and/or architectural requirements, actual living areas may vary from floor area stated. Floor area has been measured and may vary in accordance with Bulletin #22 published by the Tarion Warranty Corporation. window location, size and type may vary without notice. All furniture shown on marketing plans are not included. Purchasers acknowledge that the dwelling units with terraces or balconies may contain an interior step up for access to such terraces or balconies.

The balcony area finishing material and any dividers, where applicable, may vary from suite to suite based on design and material specifications. Balcony/Terrace dimensions, configuration and location are estimates only and may not be exactly as shown. Location of columns, size and type may vary without notice. E.&O.E. © Mar 2021