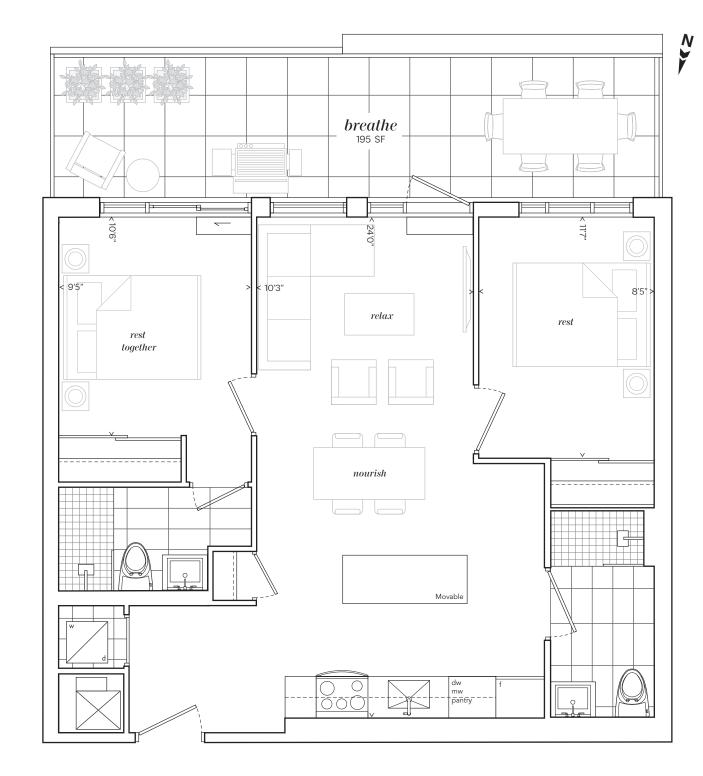

## Penthouse N504

TWO BEDROOM776 SFPLUS195 SFTERRACE971 SFTOTAL

PENTHOUSE 10FT CEILINGS

GAS BIB CONNECTION ON PRIVATE TERRACE

everhome

MARKHAM

All sizes, dimensions and specifications are subject to change without notice. This plan is not to scale and is subject to architectural review and revision. In order to comply with building site conditions and municipal, structural, vendor and/or architectural requirements, actual living areas may vary from floor area stated. Floor area has been measured and may vary in accordance with Bulletin #22 published by the Tarion Warranty Corporation. window location, size and type may vary without notice. All furniture shown on marketing plans are not included. Purchasers acknowledge that the dwelling units with terraces or balconies may contain an interior step up for access to such terraces or balconies. The balcony area finishing material and any dividers, where applicable, may vary from suite to suite based on design and material specifications. Balcony/Terrace dimensions, configuration and location are estimates only and may not be exactly as shown. Location of columns, size and type may vary without notice. E.&O.E. © Mar 2021