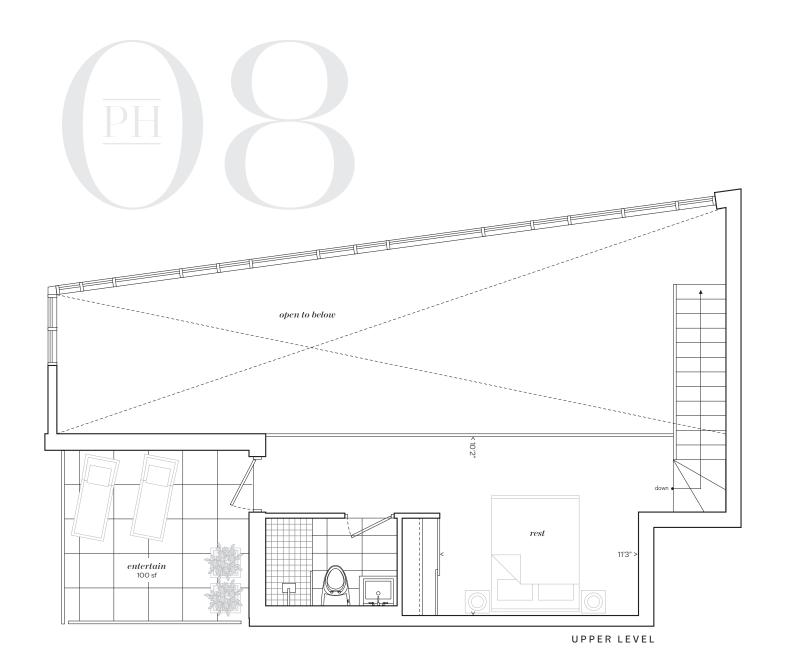

UP TO 18FT HIGH CEILINGS IN LIVING SPACES
STUNNING LIVING/DINING & KITCHEN/ISLAND SPACE
TWO LARGE BEDROOMS WITH ENSUITES & POWDER ROOM
GAS BIB CONNECTION ON THE BALCONY AND TERRACE

## Ph08

TWO BEDROOM + STUDY / 1,312 SF TOTAL

1,102 SF INTERIOR PLUS

210 SF TERRACES

All sizes, dimensions and specifications are subject to change without notice. This plan is not to scale and is subject to architectural review and revision. In order to comply with building site conditions and municipal, structural, vendor and/or architectural requirements, actual living areas may vary from floor area stated. Floor area has been measured and may vary in accordance with Bulletin #22 published by the Tarion Warranty Corporation. window location, size and type may vary without notice. All furniture shown on marketing plans are not included. Purchasers acknowledge that the dwelling units with terraces or balconies may contain an interior step up for access to such terraces or balconies. The balcony area finishing material and any dividers, where applicable, may vary without notice. E.&O.E. © May 2021