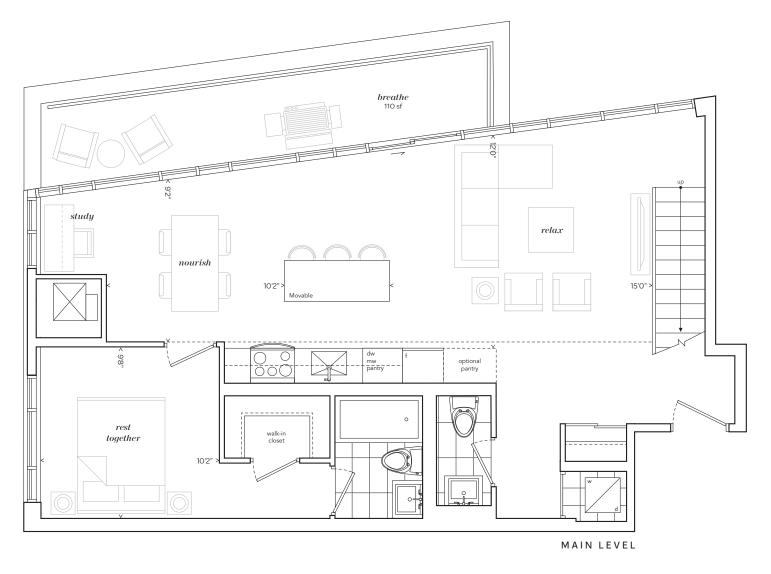

UP TO 18FT HIGH CEILINGS IN LIVING SPACES
STUNNING LIVING/DINING & KITCHEN/ISLAND SPACE
TWO LARGE BEDROOMS WITH ENSUITES & POWDER ROOM
GAS BIB CONNECTION ON THE BALCONY AND TERRACE

## Ph08

TWO BEDROOM + STUDY / 1,312 SF TOTAL

1,102 SF INTERIOR PLUS

210 SF TERRACES

All sizes, dimensions and specifications are subject to change without notice. This plan is not to scale and is subject to architectural review and revision. In order to comply with building site conditions and municipal, structural, vendor and/or architectural requirements, actual living areas may vary from floor area stated. Floor area has been measured and may vary in accordance with Bulletin #22 published by the Tarion Warranty Corporation. window location, size and type may vary without notice. All furniture shown on marketing plans are not included. Purchasers acknowledge that the dwelling units with terraces or balconies may contain an interior step up for access to such terraces or balconies. The balcony area finishing material and any dividers, where applicable, may vary without notice. E.&O.E. © May 2021