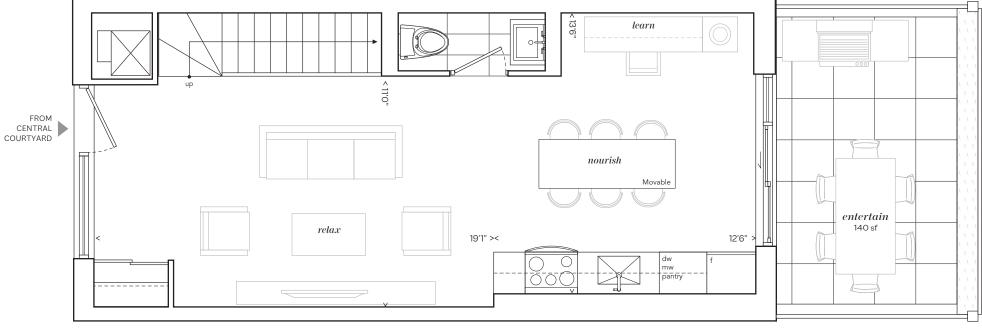

UPPER LEVEL

MAIN LEVEL S106, S108 shown

| Suite | Interior | Exterior |
|-------|----------|----------|
| S101  | 1,024 sf | 140 sf   |
| S106  | 988 sf   | 140 sf   |
| S108  | 988 sf   | 140 sf   |
| S110  | 1,024 sf | 140 sf   |
|       |          |          |