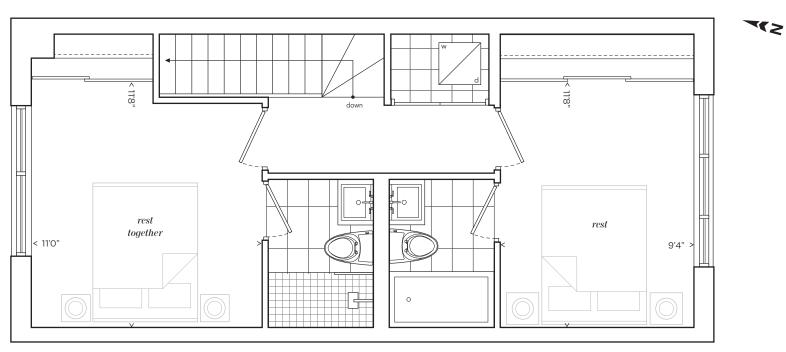

UPPER LEVEL

MAIN LEVEL S106, S108 shown

| Suite | Interior | Exterior |
|-------|----------|----------|
| S101  | 1,024 sf | 140 sf   |
| S106  | 988 sf   | 140 sf   |
| S108  | 988 sf   | 140 sf   |
| S110  | 1,024 sf | 140 sf   |
|       |          |          |